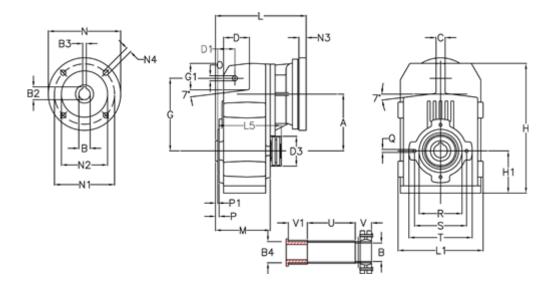

## **Measures**

| A = 150.50 | D1 = 54.0  | I5 = 180.0  | P1                                  | = 3.5    | V =  |
|------------|------------|-------------|-------------------------------------|----------|------|
| B = 36     | d3 = 90    | M = 125.0   | Q                                   | = M10x17 | V1 = |
| B1 = 19    | G = 170    | N = 200     | R                                   | = 110    |      |
| B2 = 21.8  | G1 = 84.0  | N1 = 165    | S                                   | = 130    |      |
| B3 = 6     | H = 326.0  | N2 = 130    | Т                                   | = 150    |      |
| B4 = 35    | H1 = 102.0 | N4 = M10x20 | Tightening torque Nm adapter bushir | ng = 6.0 |      |
| C = 20     | L = 245.0  | O = 13      | Tightening torque Nm shrink disc    | = 8.0    |      |
| D = 68.0   | L1 = 210   | P = 6.5     | U                                   | = 95.5   |      |